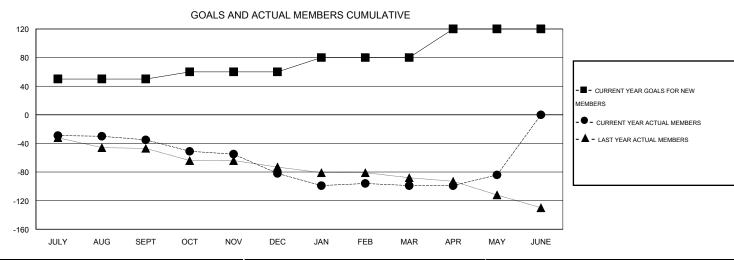

## **LOCATION TEXAS**

GMT CA 1

|                                             |                  | Clubs       |                  |                  | Members                                     |                    |                                     |                    |                   |  |
|---------------------------------------------|------------------|-------------|------------------|------------------|---------------------------------------------|--------------------|-------------------------------------|--------------------|-------------------|--|
| RESULTS FOR 2014-2015                       |                  |             |                  |                  | RESULTS FOR 2014-2015                       |                    |                                     |                    |                   |  |
| QUARTER                                     | NEW CLUB<br>GOAL | NEW CLUBS   | DROPPED<br>CLUBS | NET<br>GAIN/LOSS | QUARTER                                     | NEW MEMBER<br>GOAL | CHARTER AND<br>NEW MEMBERS<br>ADDED | DROPPED<br>MEMBERS | NET<br>GAIN/LOSS  |  |
| JULY/AUG/SEPT<br>OCT/NOV/DEC<br>JAN/FEB/MAR | 1<br>0<br>0      | 0<br>0<br>0 | 1<br>1<br>0      | -1<br>-1<br>0    | JULY/AUG/SEPT<br>OCT/NOV/DEC<br>JAN/FEB/MAR | 50<br>10<br>20     | 33<br>31<br>38                      | 68<br>78<br>55     | -35<br>-47<br>-17 |  |
| APR/MAY/JUNE                                | 1                | 1           | 0                | 1                | APR/MAY/JUNE                                | 40                 | 48                                  | 33                 | 15                |  |